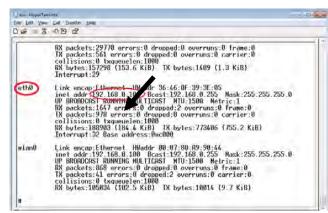

Fryer Configuration

Figure 3

- 1. Disable the wireless communication on the router.
- 2. Connect an Ethernet cable between the Datalink communication board and router.
- 3. Connect an Ethernet cable between the router and the PC.
- 4. Reboot the Datalink communication board.
- 5. Check the IP assigned to the Datalink communication board using the ipconfig command in Hyperterminal.
- 6. Scroll down to etho0 to locate the IP address (see Figure 1).
- 7. Type in the IP address in the internet browser (It is recommended to use **Google Chrome**.) to start the dashboard Figure 2).
- 8. The dashboard should display (see Figure 2).
- 9. Click on Settings towards the upper left corner of the screen (see Figure 2).
- 10. Under Fryer Configuration in the middle of the
  - screen select the fryer type from the pull down menu (see Figure 3). Choose OCF, LOV or FilterQuick. The OCF will display 3000 on the controller; The LOV will display LOV on the controller; The FilterQuick will display FilterQuick on the controller (see Figure 4).
- 11. Select the number of vats from the pull down menu (see Figure
- 12. Select the vat type of each vat either Full or Split (see Figure 3). The Split frypot has a divider down the middle (see Figure 5).
- 13. When the vat types are complete Click on Save (see Figure 3).