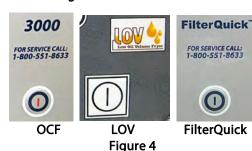

Fryer Configuration

Figure 3

- 1. Disable the wireless communication on the router.
- 2. Connect an Ethernet cable between the Datalink communication board and router.
- 3. Connect an Ethernet cable between the router and the PC.
- 4. Reboot the Datalink communication board.
- 5. Check the IP assigned to the Datalink communication board using the ipconfig command in Hyperterminal.
- 6. Scroll down to etho0 to locate the IP address (see Figure 1).
- 7. Type in the IP address in the internet browser (It is recommended to use **Google Chrome**.) to start the dashboard Figure 2).
- 8. The dashboard should display (see Figure 2).
- 9. Click on Settings towards the upper left corner of the screen (see Figure 2).
- 10. Under Fryer Configuration in the middle of the
  - screen select the fryer type from the pull down menu (see Figure 3). Choose OCF, LOV or FilterQuick. The OCF will display 3000 on the controller; The LOV will display LOV on the controller; The FilterQuick will display FilterQuick on the controller (see Figure 4).
- 11. Select the number of vats from the pull down menu (see Figure
- 12. Select the vat type of each vat either Full or Split (see Figure 3). The Split frypot has a divider down the middle (see Figure 5).
- 13. When the vat types are complete Click on Save (see Figure 3).