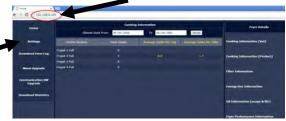

Fryer Configuration

Figure 3

- 1. Disable the wireless communication on the router.
- 2. Connect an Ethernet cable between the Datalink communication board and router.
- 3. Connect an Ethernet cable between the router and the PC.
- 4. Reboot the Datalink communication board.
- 5. Check the IP assigned to the Datalink communication board using the ipconfig command in Hyperterminal.
- 6. Scroll down to etho0 to locate the IP address (see Figure 1).
- 7. Type in the IP address in the internet browser (It is recommended to use **Google Chrome**.) to start the dashboard Figure 2).
- 8. The dashboard should display (see Figure 2).
- 9. Click on Settings towards the upper left corner of the screen (see Figure 2).
- 10. Under Fryer Configuration in the middle of the
  - screen select the fryer type from the pull down menu (see Figure 3). Choose OCF, LOV or FilterQuick. The OCF will display 3000 on the controller; The LOV will display LOV on the controller; The FilterQuick will display FilterQuick on the controller (see Figure 4).
- 11. Select the number of vats from the pull down menu (see Figure
- 12. Select the vat type of each vat either Full or Split (see Figure 3). The Split frypot has a divider down the middle (see Figure 5).
- 13. When the vat types are complete Click on Save (see Figure 3).