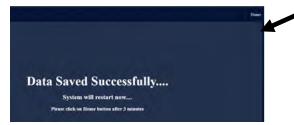

Figure 1

Figure 2

3).

Full Vat Split Vat

Figure 5

- 14. The settings are saved and the communication board reboots (see Figure 6).
- 15. After three (3) minutes click on Home in the upper right corner of the browser (see Figure 6).
- 16. The dashboard is displayed (see Figure 7).
- 17. The configuration is complete. See 8197364 for dashboard instructions.

Figure 6

Figure 7