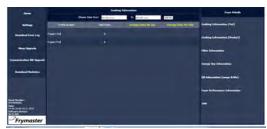

Fryer Configuration

Figure 3

- 1. Disable the wireless communication on the router.
- 2. Connect an Ethernet cable between the Datalink communication board and router.
- 3. Connect an Ethernet cable between the router and the PC.
- 4. Reboot the Datalink communication board.
- 5. Check the IP assigned to the Datalink communication board using the ipconfig command in Hyperterminal.
- 6. Scroll down to etho0 to locate the IP address (see Figure 1).
- 7. Type in the IP address in the internet browser (It is recommended to use **Google Chrome**.) to start the dashboard Figure 2).
- 8. The dashboard should display (see Figure 2).
- 9. Click on Settings towards the upper left corner of the screen (see Figure 2).
- 10. Under Fryer Configuration in the middle of the
  - screen select the fryer type from the pull down menu (see Figure 3). Choose OCF, LOV or FilterQuick. The OCF will display 3000 on the controller; The LOV will display LOV on the controller; The FilterQuick will display FilterQuick on the controller (see Figure 4).
- 11. Select the number of vats from the pull down menu (see Figure
- 12. Select the vat type of each vat either Full or Split (see Figure 3). The Split frypot has a divider down the middle (see Figure 5).
- 13. When the vat types are complete Click on Save (see Figure 3).

Figure 1

Figure 2

3).

Full Vat Split Vat

Figure 5

- 14. The settings are saved and the communication board reboots (see Figure 6).
- 15. After three (3) minutes click on Home in the upper right corner of the browser (see Figure 6).
- 16. The dashboard is displayed (see Figure 7).
- 17. The configuration is complete. See 8197364 for dashboard instructions.