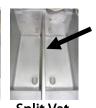

Fryer Configuration

Figure 3

- 1. Disable the wireless communication on the router.
- 2. Connect an Ethernet cable between the Datalink communication board and router.
- 3. Connect an Ethernet cable between the router and the PC.
- 4. Reboot the Datalink communication board.
- 5. Check the IP assigned to the Datalink communication board using the ipconfig command in Hyperterminal.
- 6. Scroll down to etho0 to locate the IP address (see Figure 1).
- 7. Type in the IP address in the internet browser (It is recommended to use **Google Chrome**.) to start the dashboard Figure 2).
- 8. The dashboard should display (see Figure 2).
- 9. Click on Settings towards the upper left corner of the screen (see Figure 2).
- 10. Under Fryer Configuration in the middle of the
  - screen select the fryer type from the pull down menu (see Figure 3). Choose OCF, LOV or FilterQuick. The OCF will display 3000 on the controller; The LOV will display LOV on the controller; The FilterQuick will display FilterQuick on the controller (see Figure 4).
- 11. Select the number of vats from the pull down menu (see Figure
- 12. Select the vat type of each vat either Full or Split (see Figure 3). The Split frypot has a divider down the middle (see Figure 5).
- 13. When the vat types are complete Click on Save (see Figure 3).

Figure 1

Figure 2

3).

Full Vat Split Vat

Figure 5

- 14. The settings are saved and the communication board reboots (see Figure 6).
- 15. After three (3) minutes click on Home in the upper right corner of the browser (see Figure 6).
- 16. The dashboard is displayed (see Figure 7).
- 17. The configuration is complete. See 8197364 for dashboard instructions.